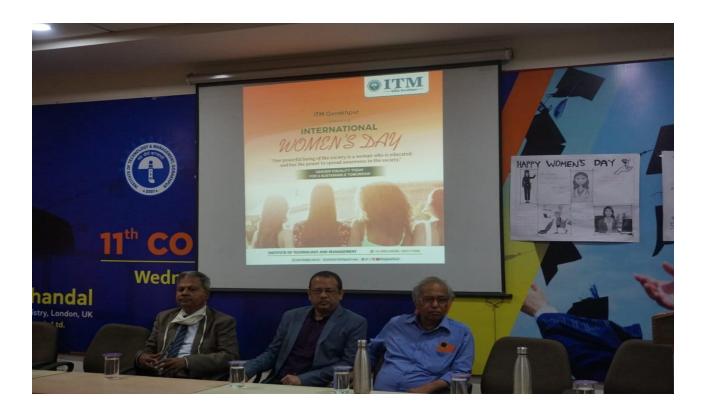

## **Event Summary:**

ITM college of pharmacy and research and Institute of Technology & Management, GIDA, Gorakhpur, have jointly celebrated "International Women's day" on 8 March 2022, with a lot of zeal and enthusiasm and the theme of the day was the vibrant colour "pink".

Following are the events that took place:-

- 1- Rangoli presentation by the students.
- 2- Motivational speech by director sir, faculty members and students.
- 3- Songs were presented on women resilience.
- 4- Dance
- 5- Poetry on women empowerment was presented by faculty members and students.
- 6- Power point presentation on women warriors of different fields was shown.
- 7- Poster presentation.