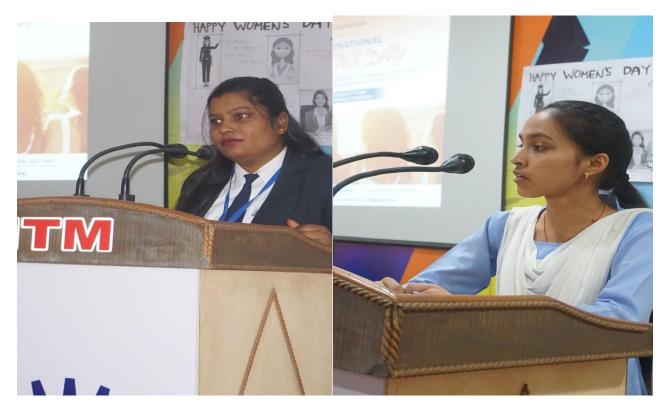

Following are the events that took place:-

- 1- Rangoli presentation by the students.
- 2- Motivational speech by director sir, faculty members and students.
- 3- Songs were presented on women resilience.
- 4- Dance
- 5- Poetry on women empowerment was presented by faculty members and students.
- 6- Power point presentation on women warriors of different fields was shown.
- 7- Poster presentation.