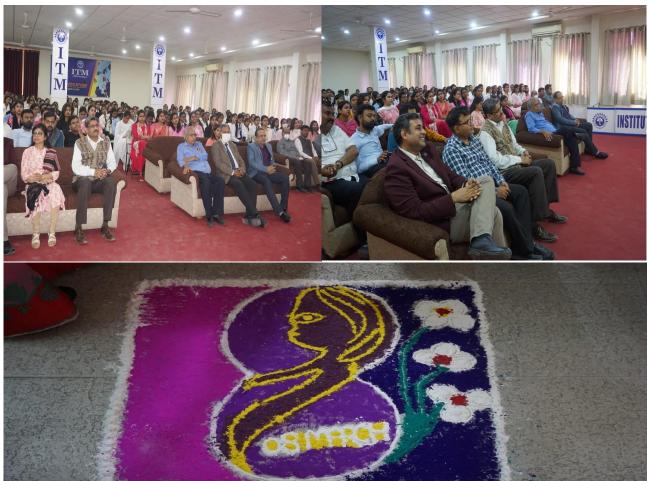

Following were the events that took place on that day:-

- 1-Meeting of the female faculty was taken around 10 AM in which points mentioned below were discussed -
- (a) Creation of women cell in which both faculty and students would be members.
- (b) Sanitary napkins box mandatory to kept in every department.
- (c) Discussion on workshop that should be taken in future regarding female physical mental health issues.
- 2- Cultural events was organized in afternoon 2:30 p.m to celebrate the different colour's of women empowerment in which the female students participated and celebrated their inspirational female faculty and the strength of women around them.

Following are the events that took place:-

- 1- Rangoli presentation by the students.
- 2- Motivational speech by director sir, faculty members and students.
- 3- Songs were presented on women resilience.
- 4- Dance
- 5- Poetry on women empowerment was presented by faculty members and students.
- 6- Power point presentation on women warriors of different fields was shown.
- 7- Poster presentation.