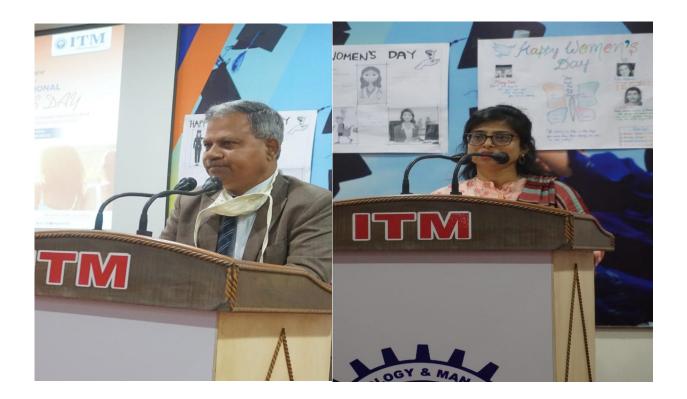

## **Event Summary:**

ITM college of pharmacy and research and Institute of Technology & Management, GIDA, Gorakhpur, have jointly celebrated "International Women's day" on 8 March 2022, with a lot of zeal and enthusiasm and the theme of the day was the vibrant colour "pink".

Following are the events that took place:-

- 1- Rangoli presentation by the students.
- 2- Motivational speech by director sir, faculty members and students.
- 3- Songs were presented on women resilience.
- 4- Dance
- 5- Poetry on women empowerment was presented by faculty members and students.
- 6- Power point presentation on women warriors of different fields was shown.
- 7- Poster presentation.